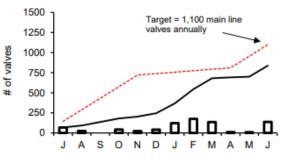

### Effects of COVID on Maintenance Metrics

 Routine maintenance dropped during the 4th quarter of FY20, but starting to recover

Main Line Valves Exercised

During the month of June FY20, 137 main line valves were exercised. The total exercised for the fiscal year to date is 838. Below YTD target due to high priority CIP project (WASM 1) and Covid 19.