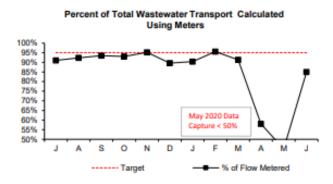

### Effects of COVID on Maintenance Metrics

 Routine maintenance dropped during the 4th quarter of FY20, but starting to recover

Main Line Valves Exercised

During the month of June FY20, 137 main line valves were exercised. The total exercised for the fiscal year to date is 838. Below YTD target due to high priority CIP project (WASM 1) and Covid 19.