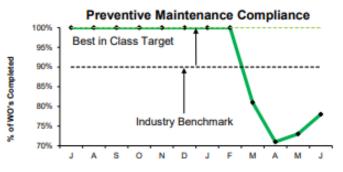

### Effects of COVID on Maintenance Metrics

 Routine maintenance dropped during the 4th quarter of FY20, but starting to recover

Main Line Valves Exercised

During the month of June FY20, 137 main line valves were exercised. The total exercised for the fiscal year to date is 838. Below YTD target due to high priority CIP project (WASM 1) and Covid 19.