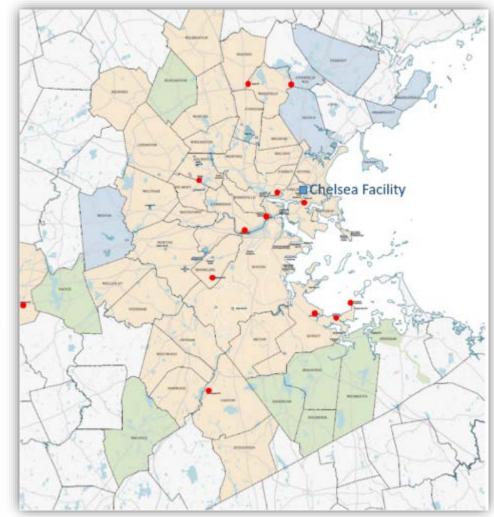

- Field crews and plant staff have staggered start times
- Chelsea crews are utilizing remote locations to muster
- One person per vehicle, but piloting multi-person vehicles with barriers

Remote Mustering Locations