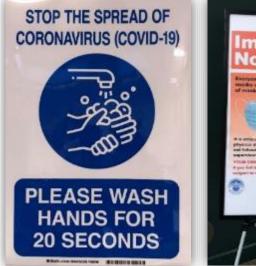

### Installed Protective Barriers and Signage (Lots of Signage)

- Child and adult care issues 101 requests received
- **Telework** not a substitute for childcare
- Vacation time piling up for some staff, exploring buyback program
- **Staffing levels** need to review levels and organizational structures
- **Training** a lot can be done on-line, but some require in-person classes
- **Technology** some staff using personal PCs; moving to laptops with docking stations
- **Space needs** CNY lease costs \$1.7 million per year and expires in 2023. Including Advisory Board offices in future planning