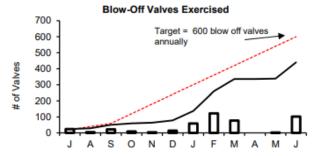

During the month of June FY20, 102 blow off valves were exercised. The total exercised for the fiscal year to date is 440. Below YTD target due to high priority CIP project (WASM 1) and Covid 19.