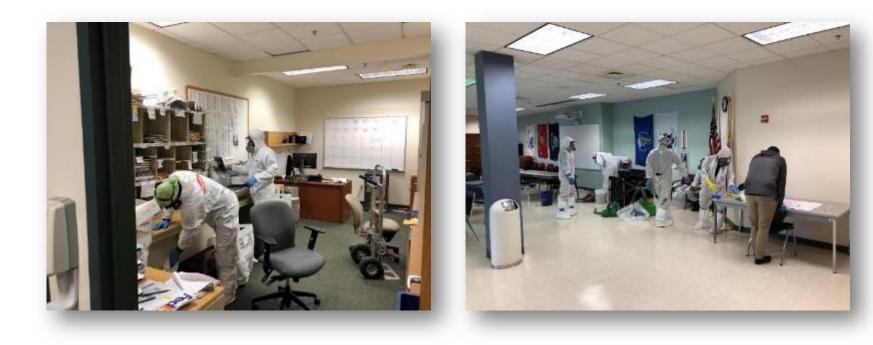

- In the event that an employee tested positive for COVID, contact tracing and notifications done immediately
- Work area and common areas deep cleaned by outside vendor

• Procedures in place for community staff to drop off water quality samples safely