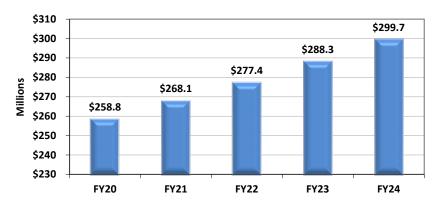

The graph below illustrates the water Rate Revenue Requirement for the past 5 years. The changes from FY23 to FY24 are primarily the result of increased debt service related to water system rehabilitation and improvements.

**MWRA Water Rate Revenue Requirement** 

#### **DISCUSSION:**

The Final FY24 Current Expense Budget (CEB) includes a Rate Revenue Requirement of \$834,357,000, an increase of 2.42% over the FY23 requirement.

|       | Rate Revenu   | Rate Revenue Requirement |              | om FY23 |
|-------|---------------|--------------------------|--------------|---------|
|       | FY24 Final    | FY23 Approved            | Dollars      | Percent |
| Water | \$299,675,872 | \$288,304,865            | \$11,371,007 | 3.9%    |
| Sewer | \$534,592,128 | \$526,343,135            | \$ 8,248,993 | 1.6%    |
| Total | \$834,268,000 | \$814,648,000            | \$19,620,000 | 2.4%    |