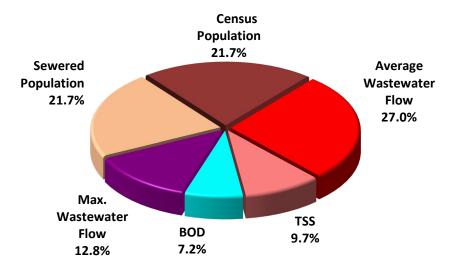

# **Sewer Assessments**

MWRA allocates sewer assessments based on each community's share of the following allocation parameters: three-year average of annual wastewater flow, maximum month flow, strength of flow, census population, and sewered population.

On average, approximately 57% of a community's FY24 sewer assessment is based on each community's share of wastewater flow and strength of flow (total suspended solids or TSS and biochemical oxygen demand or BOD), and approximately 43% is based on population as illustrated in the following graph.

The population component of FY24 assessments were calculated using July 2021 community population estimates from the U.S. Census Bureau, as well as the percentage of total population receiving municipal sewer service reported by each MWRA community.

The flow component of the FY24 assessments were calculated using the average of CY20, CY21 and CY22 wastewater flows and strength of flows. CY20 and CY22 flows are based on actual metered flow, and CY21 flows were estimated during the sewer system meter replacement project.