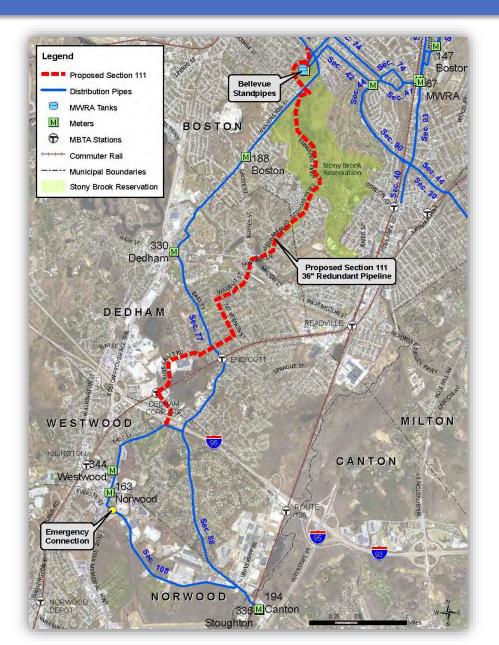

#### Southern Extra High Redundant Pipeline: Next Contracts

Contract 2: Anticipated Award – July 2017

Contract 3: Anticipated Award – September 2017