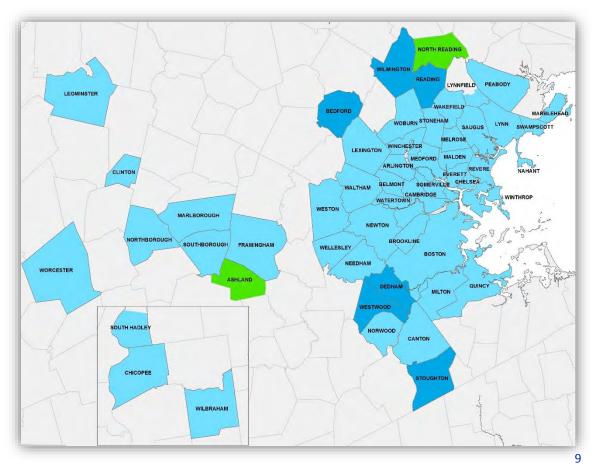

- Both North Reading and Ashland Town Meetings approved connections to the MWRA, and legislation was also enacted for North Reading to become a member of the MWRA
- Union Point also submitted MEPA documentation indicating that MWRA was a preferred water supply option