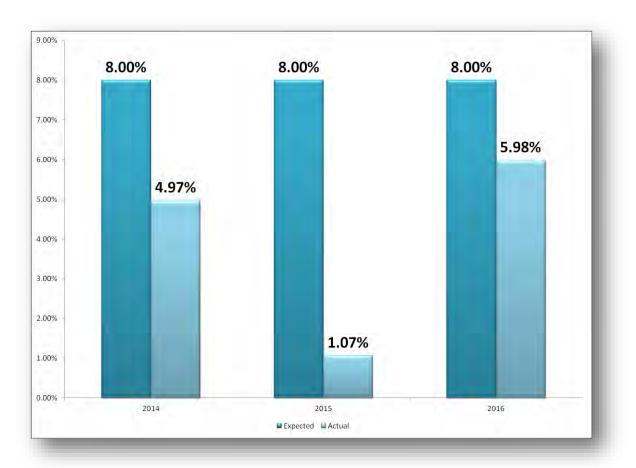

## **BUDGETS AND RATES**

- Underperformance in 2014, 2015 and 2016 has created a \$16.3 million shortfall that must be amortized by 2024
- Staff are evaluating options to address budget impact

- In February, MWRA proposed a 3.8% combined rate increase for FY2018
- In their comments, the Advisory Board has recommended a 3.19% rate increase
- MWRA staff and Board agree