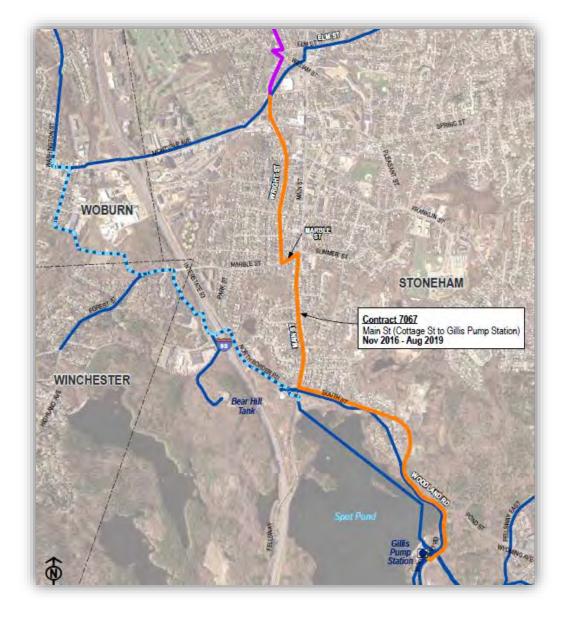

### Northern Intermediate High – Reading and Woburn

• 92% complete

• 9% complete

#### Northern Intermediate High - Stoneham

- Out to Bid
- Expected to be awarded in June

• 36% complete