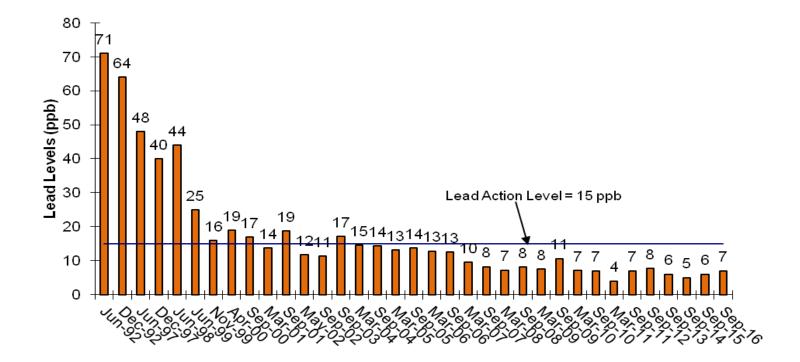

#### Lead in Drinking Water

- MWRA continues to be below the Lead Action Level system-wide
- A second community Lead Forum is being scheduled for June 29th

- Since MWRA ramped up the school lead testing program last spring:
  - 14,925 samples tested
  - 305 schools
  - 35 communities