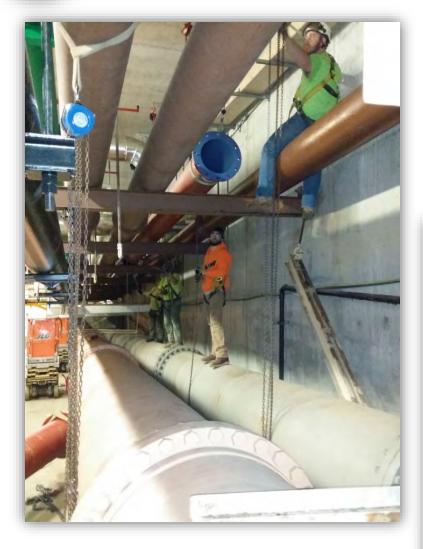

#### Metropolitan Tunnel Redundancy

- Special meeting of the MWRA Board in October 2016
- Advisory Board Forum in December 2016
- Both subsequently approved the plan to construct tunnels