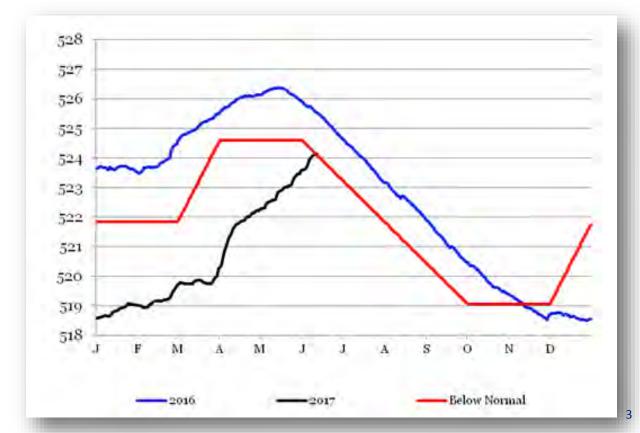

## **HIGHLIGHTS**

- In November 2016, Quabbin dropped to Below Normal levels for the first time in over a decade
- As of Monday, Quabbin was back in Normal range

- Agreed to a new cable with a 50+ year life span
- Got credit for remaining life of old cable
- Favorable financing terms