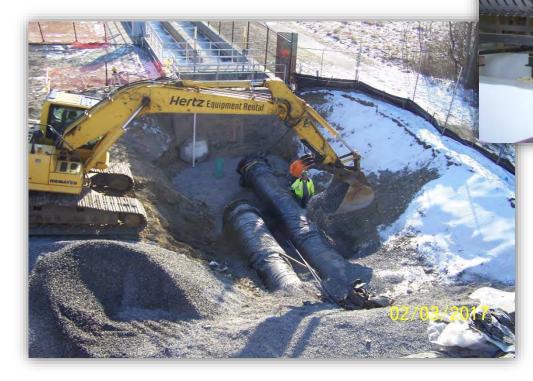

### Northern Intermediate High – Reading and Woburn

• 92% complete

• 9% complete

#### Northern Intermediate High - Stoneham

- Out to Bid
- Expected to be awarded in June

• 36% complete