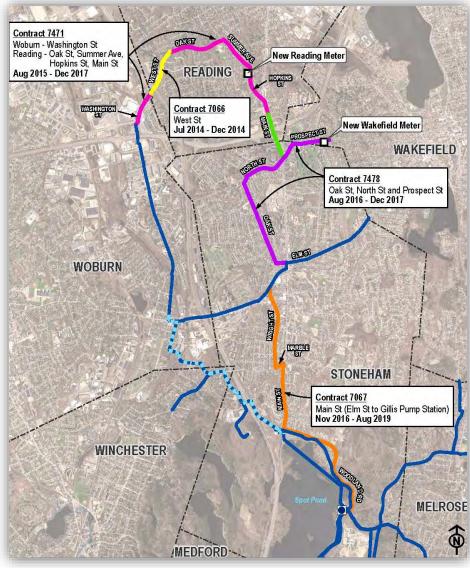

### Northern Intermediate High – Reading and Woburn

• 92% complete

• 9% complete

#### Northern Intermediate High - Stoneham

- Out to Bid
- Expected to be awarded in June

• 36% complete