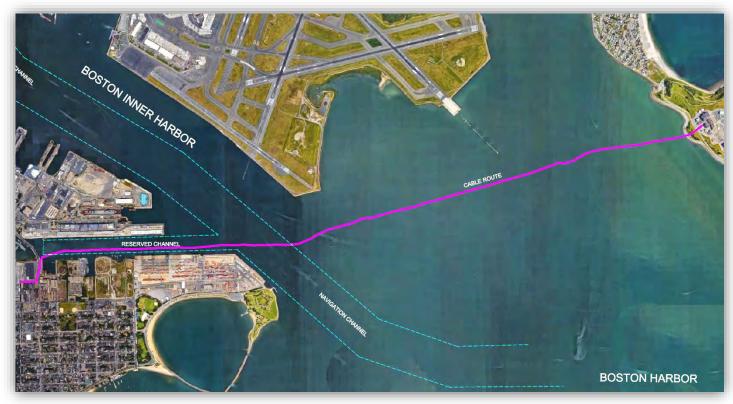

## **HIGHLIGHTS**

- In November 2016, Quabbin dropped to Below Normal levels for the first time in over a decade
- As of Monday, Quabbin was back in Normal range

- Agreed to a new cable with a 50+ year life span
- Got credit for remaining life of old cable
- Favorable financing terms