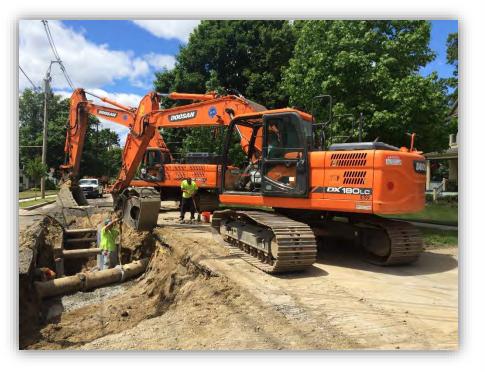

### Northern Intermediate High – Reading and Woburn

• 92% complete

• 9% complete

#### Northern Intermediate High - Stoneham

- Out to Bid
- Expected to be awarded in June

• 36% complete