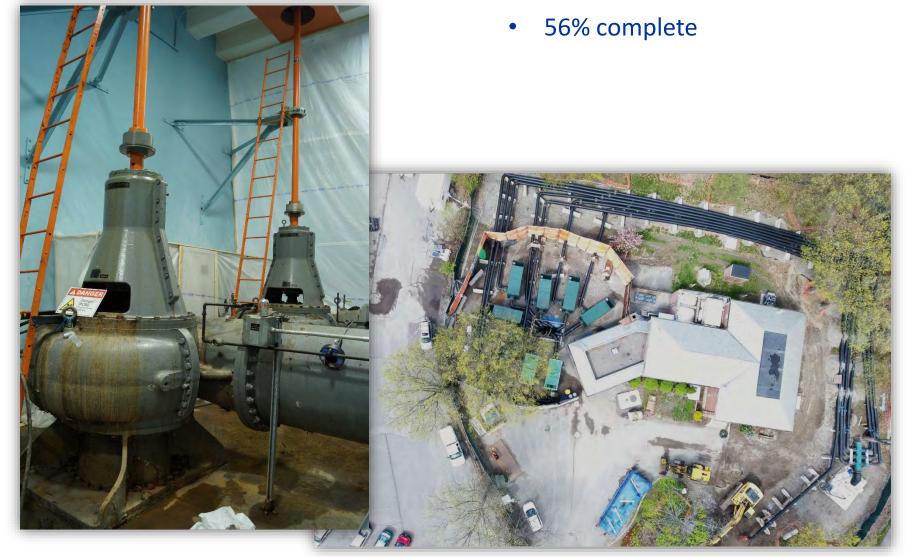

**PROGRESS ON REDUNDANCY**



#### Metropolitan Tunnel Redundancy

- Special meeting of the MWRA Board in October 2016
- Advisory Board Forum in December 2016
- Both subsequently approved the plan to construct tunnels







### Northern Intermediate High – Reading and Woburn

• 92% complete







• 9% complete





#### Northern Intermediate High - Stoneham

- Out to Bid
- Expected to be awarded in June





• 36% complete



#### Southern Extra High Redundant Pipeline: Next Contracts

Contract 2: Anticipated Award – July 2017

Contract 3: Anticipated Award – September 2017





## **UPDATE ON OTHER CAPITAL PROJECTS**



• 69% complete





### Chelsea Creek Headworks Rehabilitation

- 7.5% complete
- First of three headworks rehabs







### Alewife Brook Pump Station Rehabilitation





### North Main Pump Station: Isolation Butterfly Valves



• 90% complete





| Clarifier Rehab II