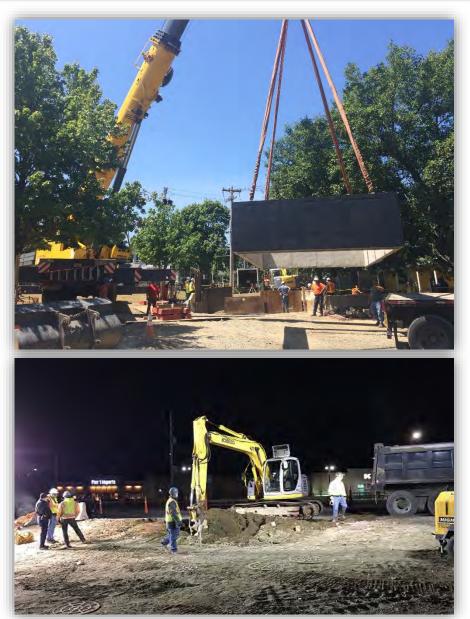

### Northern Intermediate High – Reading and Woburn

• 92% complete

• 9% complete

#### Northern Intermediate High - Stoneham

- Out to Bid
- Expected to be awarded in June

• 36% complete