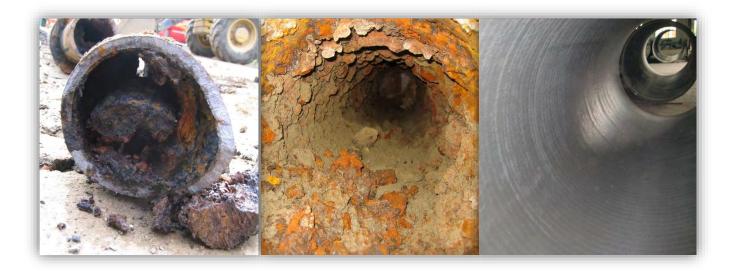

 The first communities have started to request funding through MWRA's \$100 million, zero-interest loan program to help fund full lead service line removals:

| Quincy     | \$1.5 million |
|------------|---------------|
| Winchester | \$0.5 million |
| Newton     | \$4.0 million |

• Applications have been received from:

Somerville\$1.2 millionMarlborough\$1.0 million

- 18 sewer communities participated in the I/I Local Financial Assistance Grant/Loan Program, utilizing \$21.6 million to fund 22 local sewer rehabilitation projects
- 19 water communities participated in the Local Water System Assistance Loan Program, utilizing \$22.7 million to fund 23 projects