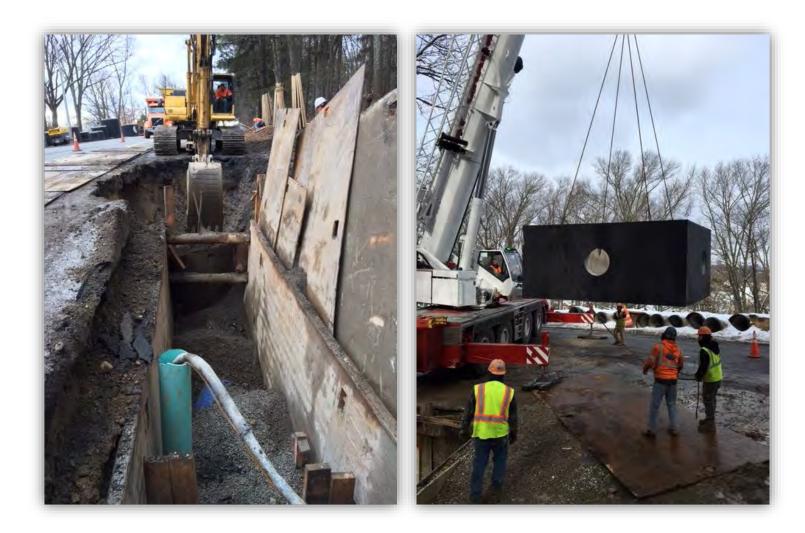

### Northern Intermediate High – Reading and Woburn

• 92% complete

• 9% complete

#### Northern Intermediate High - Stoneham

- Out to Bid
- Expected to be awarded in June

• 36% complete