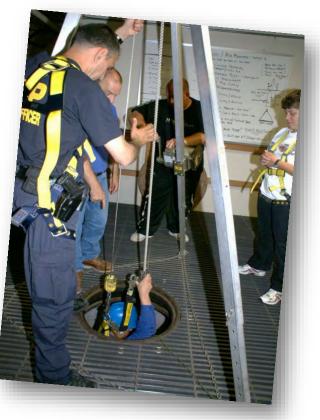

- 298 municipal employees attended multiple sessions of the Emergency Response Plan Training
- 42 community employees completed Excavation Safety Competent Person Training
- 60 municipal employees participated in Confined Space Entry training