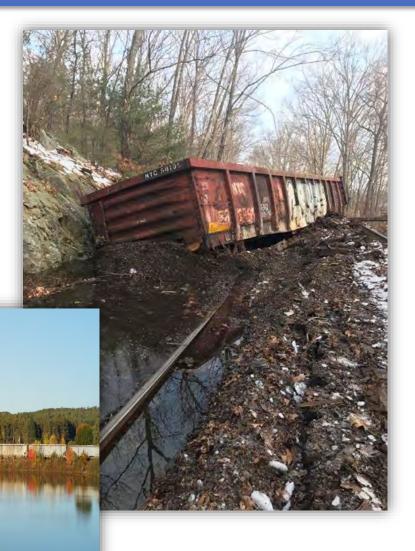

## Railroad Through Wachusett

• Discussion ongoing

a tradition for a state of the state