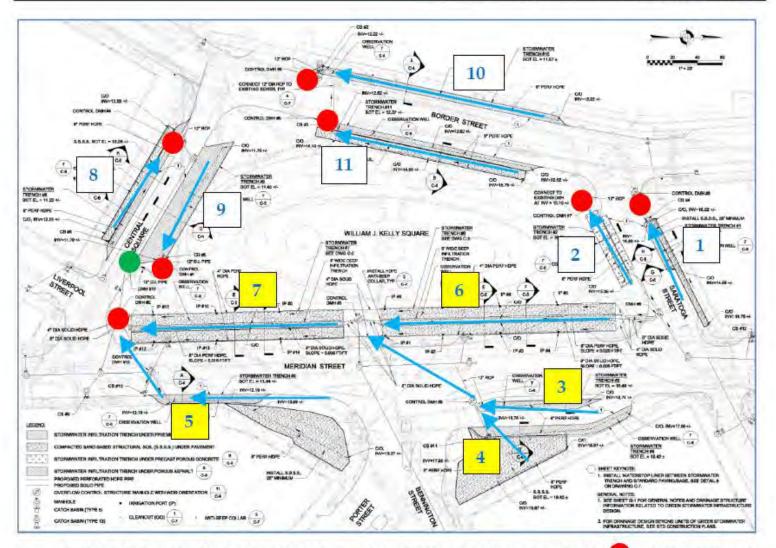

#### BOSTON WATER AND SEWER COMMISSION WASTEWATER AND STORM DRAINAGE FACILITIES PLAN UPDATE PROJECT TASK E – FINAL GREEN INFRASTRUCTURE DESIGN FOR CENTRAL SQUARE

Figure 2 – Flow Schematic for Final Green Stormwater Infrastructure Design (red dots represent ultimate overflow points to storm drains; the green dot represents the anticipated flow meter location; numbers represent the stormwater trench systems; yellow numbers represent the five trenches that are hydraulically connected)