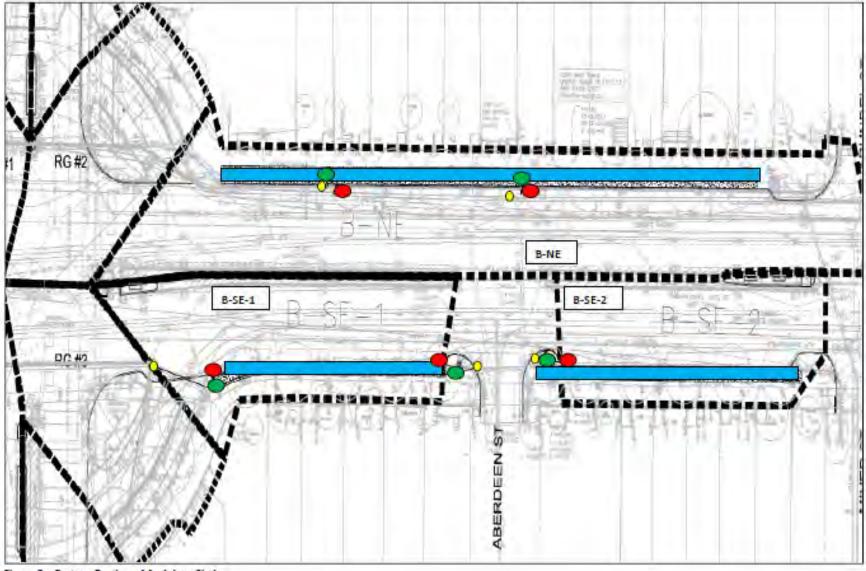

### **Proposed Green Stormwater Infrastructure Plan for Central Square**

Figure 6. Audubon Circle Project Location at Intersection of Beacon Street and Park Drive

Figure 2 - Eastern Portion of Audubon Circle