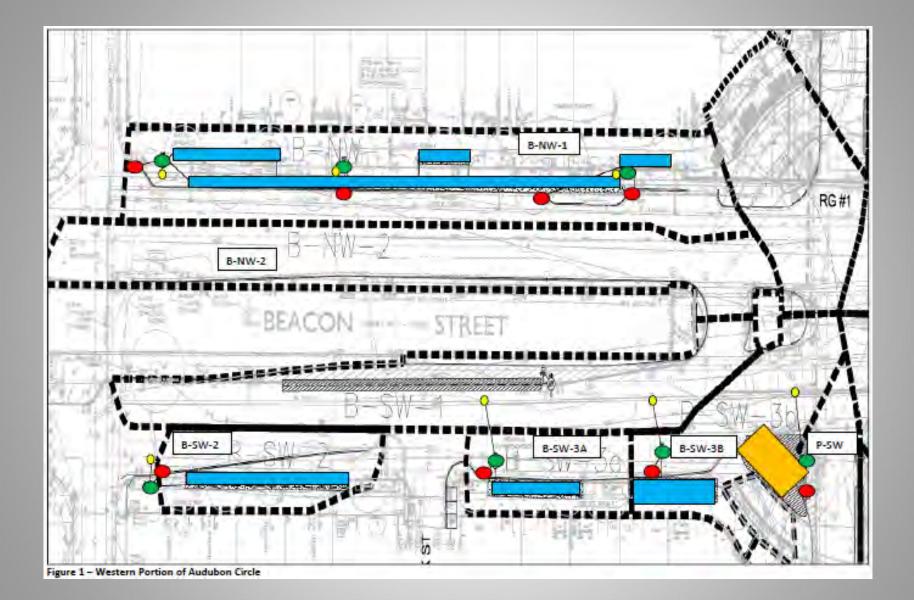

### **Proposed Green Stormwater Infrastructure Plan for Central Square**

Figure 6. Audubon Circle Project Location at Intersection of Beacon Street and Park Drive

Figure 2 - Eastern Portion of Audubon Circle