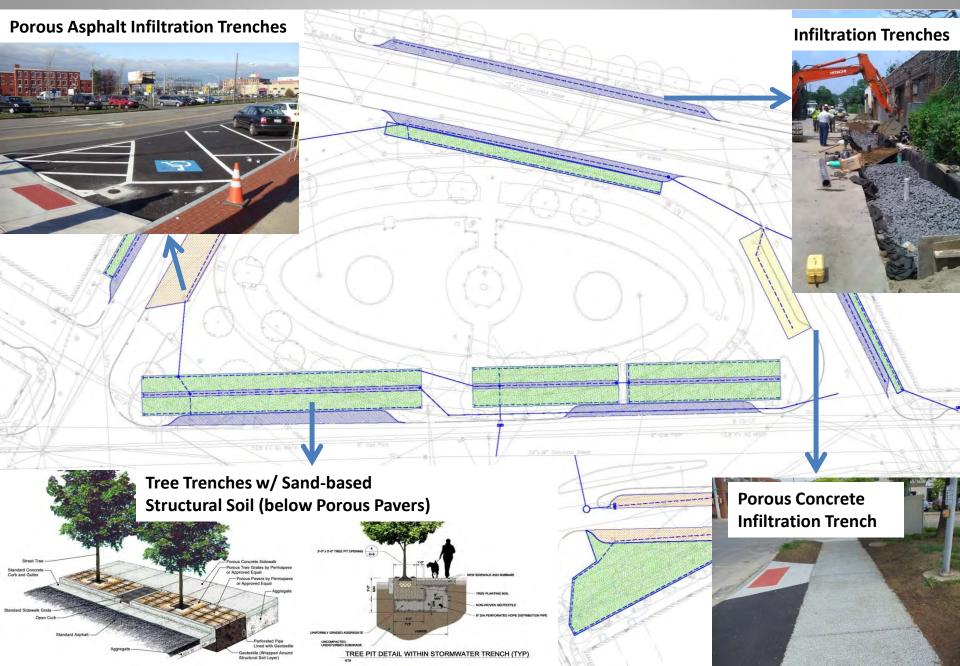

### **Proposed Green Stormwater Infrastructure Plan for Central Square**

Figure 6. Audubon Circle Project Location at Intersection of Beacon Street and Park Drive

Figure 2 - Eastern Portion of Audubon Circle