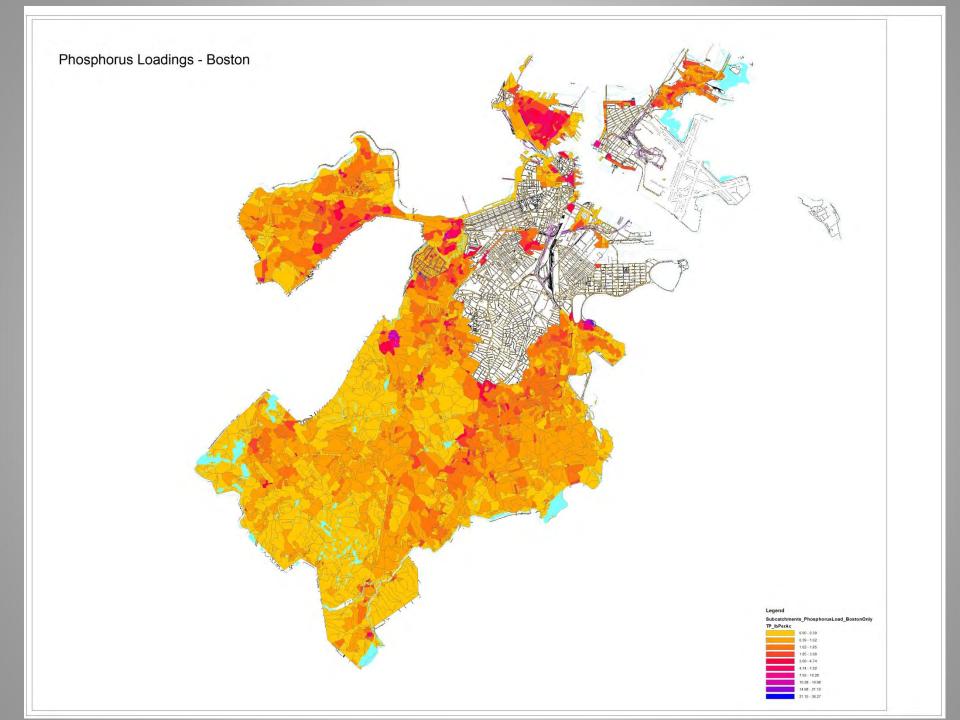

### **Charles River**

- TMDL Phosphorus
- Update Stormwater Model
  Pollutant Loadings
- Phosphorus in base flow
- Develop BMP/GI/LID Implementation Plan
- Site Plan Review