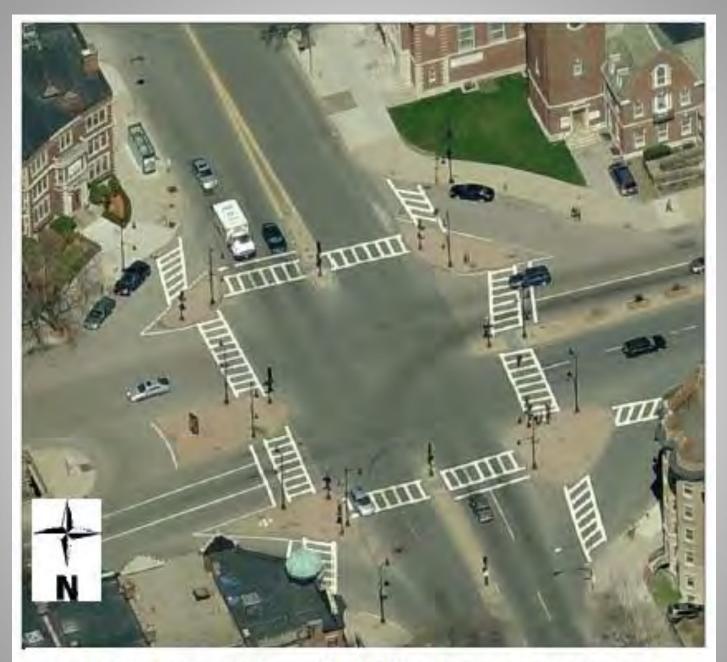

### **Proposed Green Stormwater Infrastructure Plan for Central Square**

Figure 6. Audubon Circle Project Location at Intersection of Beacon Street and Park Drive

Figure 2 - Eastern Portion of Audubon Circle