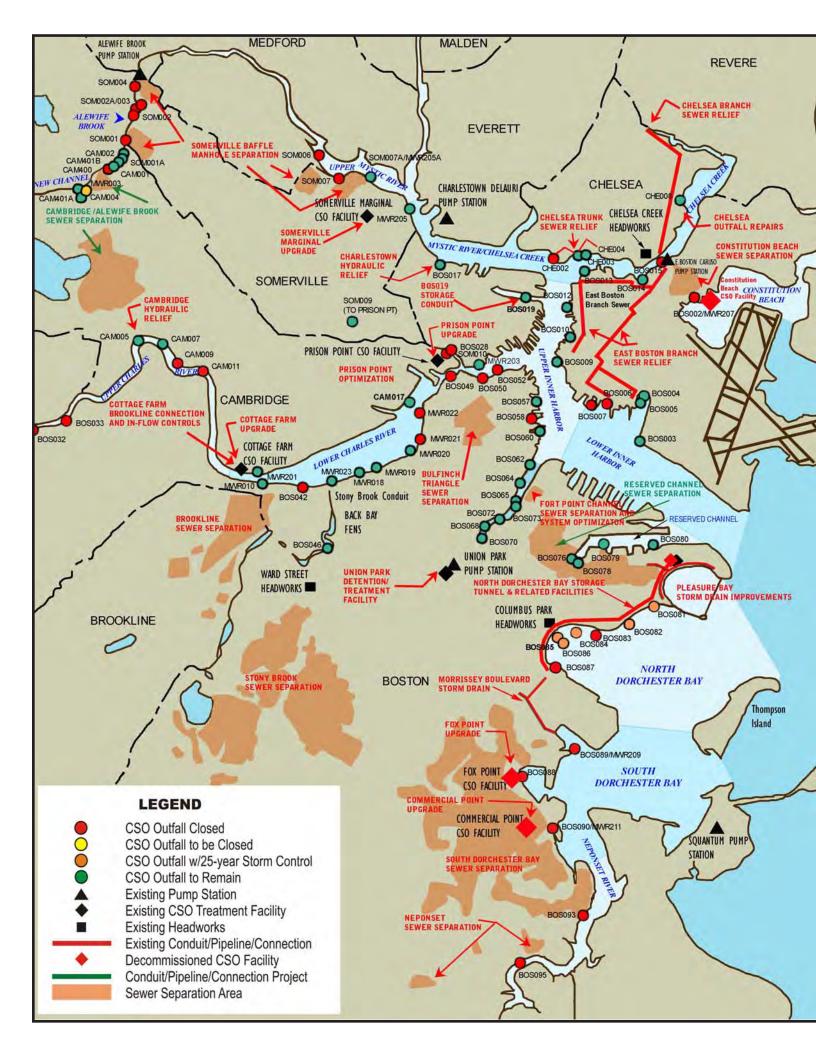

| Projects Completed                                           | Complete <sup>(1)</sup> |
|--------------------------------------------------------------|-------------------------|
| Somerville Baffle Manhole Separation                         | 1996                    |
| Chelsea Trunk Sewer Replacement                              | 2000                    |
| Cottage Farm CSO Facility Upgrade                            | 2000                    |
| Hydraulic Relief at CAM005 (Cambridge)                       | 2000                    |
| Hydraulic Relief at BOS017 (Charlestown)                     | 2000                    |
| MWRA Floatables/Outfall Closing Projects                     | 2000                    |
| Neponset River Sewer Separation                              | 2000                    |
| Constitution Beach Sewer Separation                          | 2000                    |
| Chelsea Branch Sewer Relief                                  | 2001                    |
| CHE008 Floatables Control and Outfall Repair                 | 2001                    |
| Prison Point CSO Facility Upgrade                            | 2001                    |
| Somerville Marginal CSO Facility Upgrade                     | 2001                    |
| Commercial Point CSO Facility Upgrade                        | 2001                    |
| Fox Point CSO Facility Upgrade                               | 2001                    |
| Pleasure Bay Storm Drain Improvements                        | 2006                    |
| Stony Brook Sewer Separation                                 | 2006                    |
| Charlestown BOS019 Storage Conduit                           | 2007                    |
| South Dorchester Bay Sewer Separation                        | 2007                    |
| Fort Point Channel Sewer Separation & System Optimization    | n 2007                  |
| Union Park Detention/Treatment Facility                      | 2007                    |
| Regionwide Floatables Controls                               | 2007                    |
| Prison Point Facility Optimization                           | 2008                    |
| Morrissey Boulevard Storm Drain                              | 2009                    |
| Cottage Farm Brookline Connection and Inflow Controls        | 2009                    |
| Bulfinch Triangle Sewer Separation                           | 2010                    |
| East Boston Branch Sewer Relief                              | 2010                    |
| Alewife Interceptor Connection Relief / Floatables Controls* | 2010                    |
| CAM400 Common Manhole Separation*                            | 2011                    |
| North Dorchester Bay Storage Tunnel and Related Facilities   |                         |
| Brookline Sewer Separation                                   | 2013                    |
| CAM004 Outfall and Wetland Basin*                            | 2013                    |
| SOM01A Interceptor Connection Relief/Floatables Controls*    | 2013                    |
| In Construction(2)                                           | 00.1-                   |
| Reserved Channel Sewer Separation                            | 2015                    |
| CAM004 Sewer Separation *                                    | 2015                    |
| MWR003 Gate and Rindge Ave. Siphon Relief *                  | 2015                    |

## In Design

Design is complete for all projects

<sup>\*</sup> Part of Alewife Brook CSO Control Plan